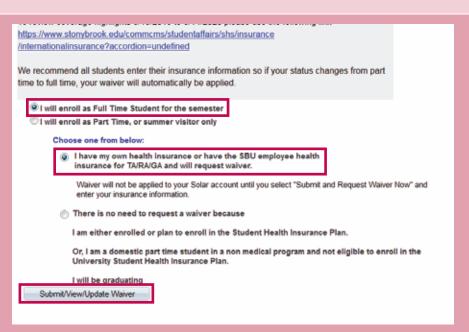

2 Click "Required Health Insurance/Waiver"

Click "I will enroll as Full Time Student for the semester" AND "I have my own health insurance or have the SBU health insurance for TA/GA/RA and will request waiver"

4 Fill in the SHIP (Student Health Insurance Waiver Request) IN FULL and Click "Submit my Health Insurance Waiver Request"

Print the completed form for your records.

| Wolfie Seawolf To enter an effective date for your              | insurance p   | policy, please | e click on the  | calendar next to          | the applicabl  | e box below   |       |
|-----------------------------------------------------------------|---------------|----------------|-----------------|---------------------------|----------------|---------------|-------|
| * Insurance Company or Group:                                   |               |                |                 |                           | - 3            |               |       |
| lesurance Company Telephone:                                    |               |                |                 |                           |                |               |       |
| * Subscriber ID:                                                |               |                |                 | Insurance<br>group number |                |               |       |
| Effective Date From:                                            |               | ii.            |                 | Significan                |                |               |       |
| *Insurance Policy Holder Name:                                  |               |                |                 |                           |                |               |       |
| * Relationship to Student:                                      | O Self        | Parent         | □ Spouse        | Guardian                  | © Other        |               |       |
| * Required                                                      |               |                |                 |                           |                |               |       |
| терител спирент теалти изшиште ра                               | п (онт-)      |                |                 |                           |                |               |       |
| Thereby wave and absolve Stony Bro                              | ok University | the State U    | iversity of New | York, and the St          | ate of New Yor | k from any is | citty |
| for my medical care, including cests<br>Return to Previous Page | MULCONSISE D  | ry the steamen |                 | My Heath Insuran          | ne Viaiver Rec | tient         |       |